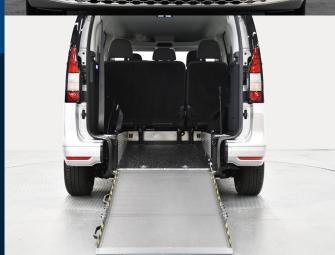

#### LIGHTWEIGHT LOW ANGLE RAMP

- Composite ramp designed for ease of use and smooth loading.
- Engineered with strength to carry up to 350KG.
- Dual secured in transit for rattle free journey.

#### **CONCEALED RESTRAINTS**

- Retractable front restraints angled for ease of use.
- Fully tested to secure 85KG, 150KG and 200KG wheelchair weights.
- Designed to maximise space and passenger inclusion.