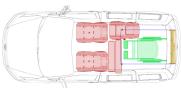

### FLEXIBLE SEATING PLANS TO SUIT YOUR NEEDS

WAV 2 SEATS PLUS WHEELCHAIR / 5 SEATS

#### **CONCEALED RESTRAINTS**

- Retractable front restraints angled for ease of use.
- Fully tested to secure 85KG, 150KG and 200KG wheelchair weights.
- Designed to maximise space and passenger inclusion.