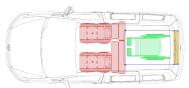

### FLEXIBLE SEATING PLANS TO SUIT YOUR NEEDS

WAV 2 SEATS PLUS WHEELCHAIR / 5 SEATS

#### **CONCEALED RESTRAINTS**

- Retractable front restraints angled for ease of use.
- Fully tested to secure 85KG, 150KG and 200KG wheelchair weights.
- Designed to maximise space and passenger inclusion.