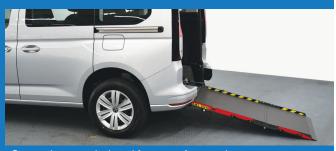

#### LIGHTWEIGHT LOW ANGLE RAMP

- Composite ramp designed for ease of use and smooth loading.
- Engineered with strength to carry up to 350KG.
- Dual secured in transit for rattle free journey.