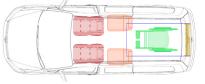

GE THROUGHOUT UK & IRELAND

# WHY CHOOSE OUR VOLKSWAGEN CADDY



- CONTINUOUS REAR DOOR SEAL
- EUROPEAN COMMUNITY WHOLE VEHICLE TYPE APPROVAL
- CONCEALED FRONT RESTRAINTS
- ORIGINAL FUEL TANK
- ORIGINAL EXHAUST
- LIGHTWEIGHT LOW ANGLE RAMP
- TESTED TO CARRY 3 DIFFERENT WHEELCHAIR WEIGHTS 85KG, 150KG & 200KG

# MAINTAINING THE VOLKSWAGEN QUALITY



# WHY THE ORIGINAL FUEL TANK

- ACCURATE FUEL READING ENABLING DRIVERS TO MONITOR FUEL CONSUMPTION
- ADDITIONAL PEACE OF MIND WITH VOLKSWAGEN WARRANTY AS ORIGINAL TANK IS RETAINED

### WHY THE ORIGINAL EXHAUST

· CONTINUED ASSURANCE WITH VOLKSWAGEN WARRANTY AS ORIGINAL PART IS RETAINED

### WHY PEACE OF MIND

• TBC CONVERSIONS VEHICLES ARE TESTED TO MEET EUROPEAN COMMUNITY WHOLE VEHICLE TYPE APPROVAL. (ECWVTA)



### **4 SEATS PLUS WHEELCHAIR**



### **5 SEATS PLUS WHEELCHAIR**



# SEAMLESS FUNCTIONALITY & INNOVATION



### **CONTINUOUS REAR DOOR SEAL**



- Innovative solution exclusive to TBC.
- Ensures rear door is shut tightly to vehicle.
- Provides passengers a quiet, warm experience.

## LIGHTWEIGHT LOW ANGLE RAMP



- Composite ramp designed for ease of use and smooth loading.
- Engineered with strength to carry up to 350KG.
- Dual secured in transit for rattle free journey.

### **CONCEALED RESTRAINTS**



- Retractable front restraints angled for ease of use.
  Fully tested to secure 85KG, 150KG and 200KG wheelchair weights.
- Designed to maximise space and passenger inclusion.