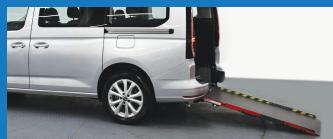

## LIGHTWEIGHT LOW ANGLE RAMP

- Composite ramp designed for ease of use and smooth loading.
- Engineered with strength to carry up to 350KG.
- Dual secured in transit for rattle free journey.