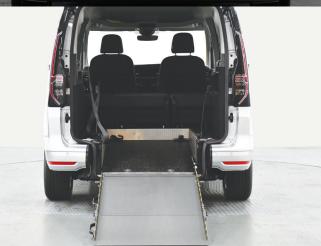

## LIGHTWEIGHT LOW ANGLE RAMP

- Composite ramp designed for ease of use and smooth loading.
- Engineered with strength to carry up to 350KG.
- Dual secured in transit for rattle free journey.

### **CONCEALED RESTRAINTS**

- Retractable front restraints angled for ease of use.
  Fully tested to secure 85KG, 150KG and 200KG wheelchair weights.
- Designed to maximise space and passenger inclusion.