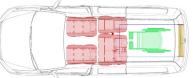

HOOSE OUR VOLKSWAGEN CADDY



- CONTINUOUS REAR DOOR SEAL
- EUROPEAN COMMUNITY WHOLE VEHICLE TYPE APPROVAL
- CONCEALED FRONT RESTRAINTS
- ORIGINAL FUEL TANK
- ORIGINAL EXHAUST
- LIGHTWEIGHT LOW ANGLE RAMP
- TESTED TO CARRY 3 DIFFERENT WHEELCHAIR WEIGHTS 85KG, 150KG & 200KG

# MAINTAINING THE VOLKSWAGEN QUALITY



# WHY THE ORIGINAL FUEL TANK

- ACCURATE FUEL READING ENABLING DRIVERS TO MONITOR FUEL CONSUMPTION
- ADDITIONAL PEACE OF MIND WITH VOLKSWAGEN WARRANTY AS ORIGINAL TANK IS RETAINED

### WHY THE ORIGINAL EXHAUST

· CONTINUED ASSURANCE WITH VOLKSWAGEN WARRANTY AS ORIGINAL PART IS RETAINED

### WHY PEACE OF MIND

• TBC CONVERSIONS VEHICLES ARE TESTED TO MEET EUROPEAN COMMUNITY WHOLE VEHICLE TYPE APPROVAL. (ECWVTA)



### **4 SEATS PLUS WHEELCHAIR**



### **5 SEATS PLUS WHEELCHAIR**



# SEAMLESS FUNCTIONALITY & INNOVATION



### **CONTINUOUS REAR DOOR SEAL**



- Innovative solution exclusive to TBC.
- Ensures rear door is shut tightly to vehicle.
- Provides passengers a quiet, warm experience.

## LIGHTWEIGHT LOW ANGLE RAMP



- Composite ramp designed for ease of use and smooth loading.
- Engineered with strength to carry up to 350KG.
- Dual secured in transit for rattle free journey.

### **CONCEALED RESTRAINTS**



- Retractable front restraints angled for ease of use.
  Fully tested to secure 85KG, 150KG and 200KG wheelchair weights.
- Designed to maximise space and passenger inclusion.